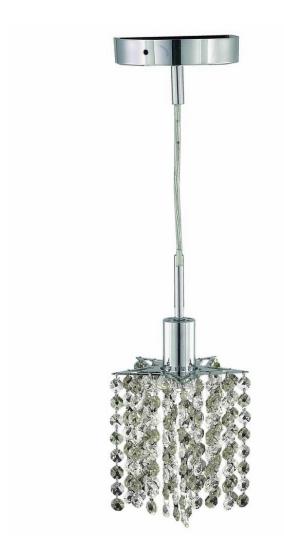

## Mini 1 light Chrome Pendant

## **Product Features**

Add A Little Jazz To Your Favorite Rooms With Mini Chandeliers, Which Are Available With Pops Of Color To Match The Tone Of Your Dcor. These Contemporary Fixtures Feature Hanging, Ornamental Baubles Of Crystal, In A Variety Of Trims That Defy Convention And Dance Together To Complement Your Trendy Lifestyle. You Can Display Them Singly Or As A Collection. Choose From Designs With One To Six Bulbs For The Perfect Size And Illumination To Enhance Your Space. YouLl Be Amazed At How Such A Small Fixture Can Create Such A Big Impact In Your Hallways, Bathrooms, And Bedrooms. View Mini 1 light Chrome Pendant

## **Product Specification**

Width: 4.50 Height: 4.50

Style: Contemporary Vendor Name: Elegant

Family: Mini

Crystal: Crystal (Clear), Elegant Cut

Finish: Chrome