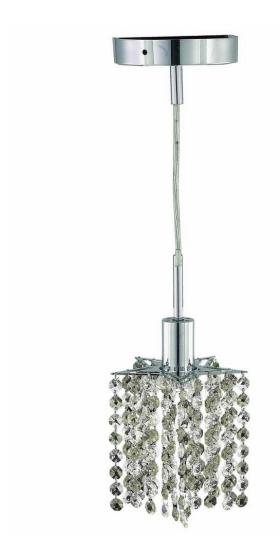

## Mini 1 light Chrome Pendant

## **Product Features**

Add A Little Jazz To Your Favorite Rooms With Mini Chandeliers, Which Are Available With Pops Of Color To Match The Tone Of Your Dcor. These Contemporary Fixtures Feature Hanging, Ornamental Baubles Of Crystal, In A Variety Of Trims That Defy Convention And Dance Together To Complement Your Trendy Lifestyle. You Can Display Them Singly Or As A Collection. Choose From Designs With One To Six Bulbs For The Perfect Size And Illumination To Enhance Your Space. YouLl Be Amazed At How Such A Small Fixture Can Create Such A Big Impact In Your Hallways, Bathrooms, And Bedrooms. View Mini 1 light Chrome Pendant

## **Product Specification**

Width: 4.50 Height: 4.50

Style: Contemporary Vendor Name: Elegant

Family: Mini

Crystal: Crystal (Clear), Spectra Swarovski

Finish: Chrome