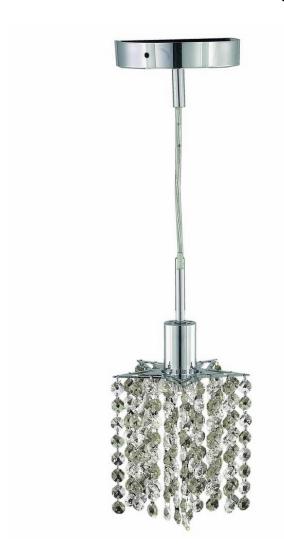

## Mini 1 light Chrome Pendant

## **Product Features**

Add A Little Jazz To Your Favorite Rooms With Mini Chandeliers, Which Are Available With Pops Of Color To Match The Tone Of Your Dcor. These Contemporary Fixtures Feature Hanging, Ornamental Baubles Of Crystal, In A Variety Of Trims That Defy Convention And Dance Together To Complement Your Trendy Lifestyle. You Can Display Them Singly Or As A Collection. Choose From Designs With One To Six Bulbs For The Perfect Size And Illumination To Enhance Your Space. YouLl Be Amazed At How Such A Small Fixture Can Create Such A Big Impact In Your Hallways, Bathrooms, And Bedrooms. View Mini 1 light Chrome Pendant

## **Product Specification**

Width: 4.50 Height: 4.50

Style: Contemporary Vendor Name: Elegant

Family: Mini

Crystal: Crystal (Clear), Swarovski Elements

Finish: Chrome