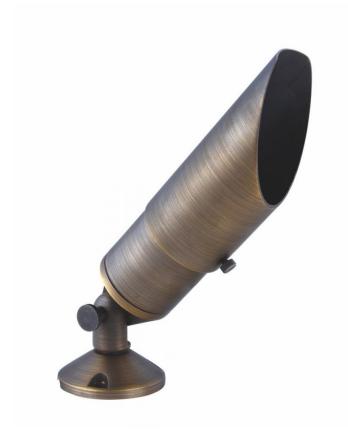

## **Product Features**

Put the fireflies to shame with Aera collection outdoor landscape spotlights. The rounded-cylinder frame is made of die-cast brass with an antique-brass finish and includes a large eight-inch spike for stability. The clear convex glass lens magnifies the power of the internal 50-watt dimmable MR16 halogen lamp (bulb not included). Unit comes with three feet of wire and a limited five-year warranty. Average life is calculated at 35,000 hours. View Spot Light D2.25in H8in Antique Brass Includes Stake Mr16 Halogen 20wlight Source Not Included