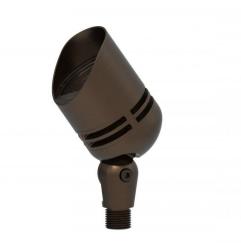

## LED Spot Light, 12v, 8w, LM400, Cri80

## **Product Features**

Put the fireflies to shame with Aera collection outdoor landscape spotlights. The rounded-cylinder frame is made of die-cast brass with an antique-brass finish and includes a large eight-inch spike for stability. The clear glass lens magnifies the power of the internal 8-watt intergrated LED dimmable. Unit comes with three feet of wire.

## **Product Specification**

Width: 2.60 Height: 5.80

Style: Transitional Vendor Name: Elegant

Family: Aera