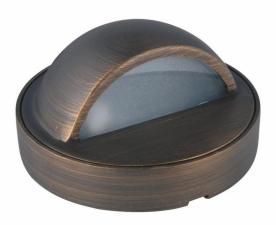

## Deck Light D3.375 H2 Antique Brass Frosted Glass G4 Halogen 20wlight Source Not Included

## **Product Features**

Put the fireflies to shame with Aera collection outdoor landscape domelight. The rounded-cylinder frame is made of die-cast brass with an antique-brass finish. The frosted glass lens magnifies the power of the internal 35watt G4 dimmable . Unit comes with three feet of wire. View Deck Light D3.375 H2 Antique Brass Frosted Glass G4 Halogen 20wlight Source Not Included

## **Product Specification**

Width : 3.40 Height : 2.00 Style : Transitional Vendor Name : Elegant Family : Aera

Scan to Visit