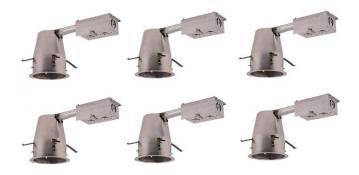

## **Product Features**

Your bulbs are energy efficient, but what about your housings? These gasketed, airtight housings keep heated or cooled air from leaking into your ceiling spaces. The steel housings adjust up to 1.75 inches to accommodate shallow ceilings and fit RELED4RT30 lamps. IC rated, the prewired units are designed for mounting in direct contact with insulation materials. Coupled with prewired junction boxes and in packs of six, these housings make swapping out your recessed fixtures simple.