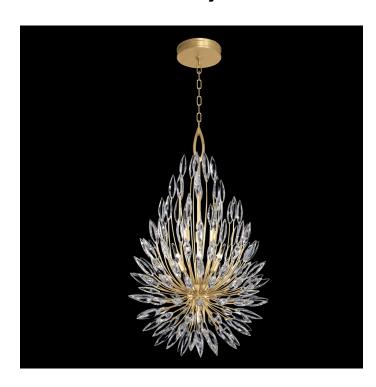

## Lily Buds 24" Round Pendant

## **Product Features**

Pendant in gold leaf finish with graceful bouquets of faceted crystal lily buds that create a naturally elegant lighting effect.

View Lily Buds 24" Round Pendant