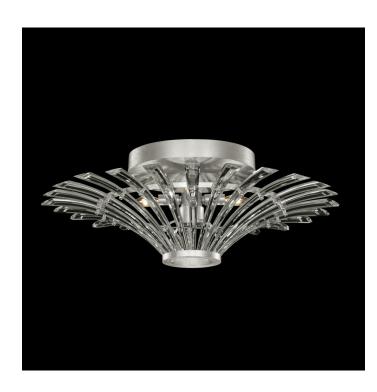

## Trevi 27.25" Round Flush Mount

## **Product Features**

The Trevi collection is an exhilarating celebration of light, reflection, and tranquility. Semi-flush with gently curved hand carved crystals create fluid movement in profiles of grace and majesty. Shown in our Standard Silver Leaf finish.