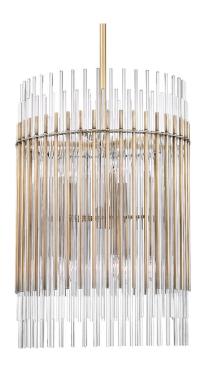

# **10 LIGHT PENDANT**

#### **Product Features**

From the side or from underneath, Wallis presents an interesting perspective. By layering glass and metal rods at staggered but even lengths in a classic drum shape, Wallis manages to feel both contemporary and familiar. At the same time, it directs light vertically and diffuses it horizontally.

### **Product Specification**

Height: 30.75 Style: Traditional

Vendor Name: Hudson Valley

Family: Wallis

Finish: Polished Nickel, Aged Brass