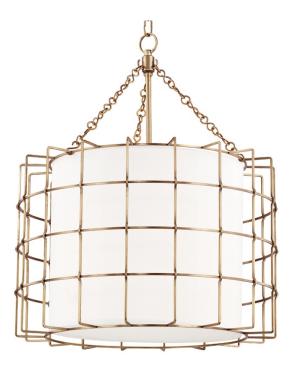

### **Product Features**

Over five-thousand years ago, the Ancient Egyptians called linen woven moonlight. They saw it as fit only for royalty, such as their revered pharaohs. The massive linen shade on Sovereign with light pouring through it makes that appellation feel apt. View 3 LIGHT PENDANT

# **Product Specification**

Height : 28.75 Style : Transitional Vendor Name : Hudson Valley Family : Sovereign Finish : Polished Nickel , Aged Brass Shade : Linen