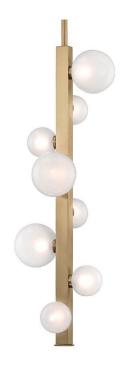

## **Product Features**

Playful and minimal, orbs of light cluster around a square metal beam as if some unseen magnetism were at work. Hand-blown glass spheres are finely etched inside while maintaining a clear glossy sheen on the outside. The result is a pleasing diffusion of light. Hinsdale exhibits sophistication and confidence. View 8 LIGHT PENDANT

## **Product Specification**

Width : 11.00 Height : 30.50 Style : Transitional Vendor Name : Hudson Valley Family : Mini Hinsdale Finish : Polished Nickel , Aged Brass

Scan to Visit