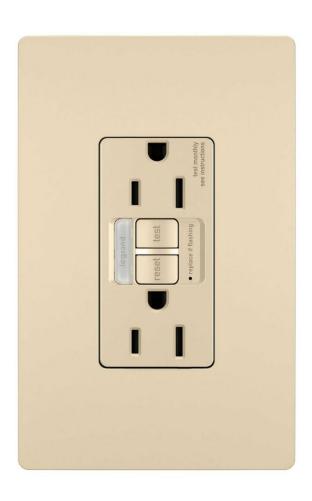

# radiant 15A Tamper-Resistant Self-Test GFCI **Outlet with Night Light**

#### **Product Features**

Ideal for replacing outlets by kitchen or bathroom sinks, this combination device from the radiant Collection includes a tamper-resistant GFCI outlet paired with a sealed, built-in LED light which automatically turns on in the dark for easier nighttime navigation. Designed for safety, this self-testing GFCI outlet complies with National Electrical Code and makes trips easier to recognize and fix than GFCI breaker alternatives, thanks to an indicator light and accessible reset button right on the outlet. Made exclusively for use with screwless Wall Plates from the radiant Collection, sold separately. View radiant 15A Tamper-Resistant Self-Test GFCI