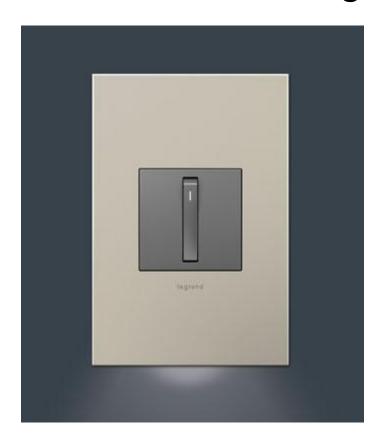

## **Product Features**

Perfect for hallways, kids' rooms, or anywhere a little bit of light can provide extra comfort and visibility. Providing a gentle glow, this accent nightlight fits below any existing adorne switch or dimmer, practically disappearing into the sleek design. Toggle through the additional light level options with a tap of the finger to match your need or preference.