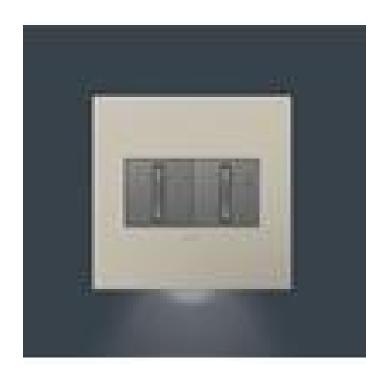

## **Accent Nightlight, 2-Gang**

## **Product Features**

Perfect for hallways, kids' rooms, or anywhere a little bit of light can provide extra comfort and visibility. Providing a gentle glow, this accent nightlight fits below any existing adorne switch or dimmer, practically disappearing into the sleek design. Toggle through the additional light level options with a tap of the finger to match your need or preference.