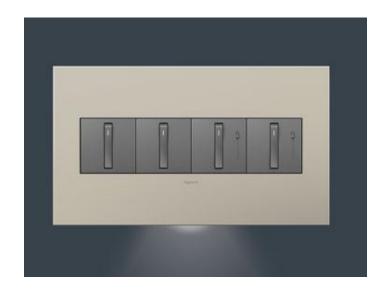

## **Accent Nightlight, 4-Gang**

## **Product Features**

Perfect for hallways, kids' rooms, or anywhere a little bit of light can provide extra comfort and visibility. Providing a gentle glow, this accent nightlight fits below any existing adorne switch or dimmer, practically disappearing into the sleek design. Toggle through the additional light level options with a tap of the finger to match your need or preference.