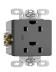

## **RADIANT 15A/125V DUP RECEP BK**

## **Product Features**

Take a step up from the standard. This duplex outlet installs easily for the basic power every home needs, while elevating your space with the sleek, clean lines of radiant for a sophisticated look. Made exclusively for use with screwless Wall Plates from the radiant Collection, sold separately.