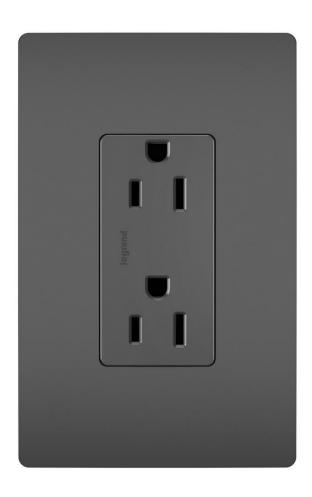

## **RADIANT 15A/125V DUP RECEP BK**

## **Product Features**

Take a step up from the standard. This duplex outlet installs easily for the basic power every home needs, while elevating your space with the sleek, clean lines of radiant for a sophisticated look. Made exclusively for use with screwless Wall Plates from the radiant Collection, sold separately.