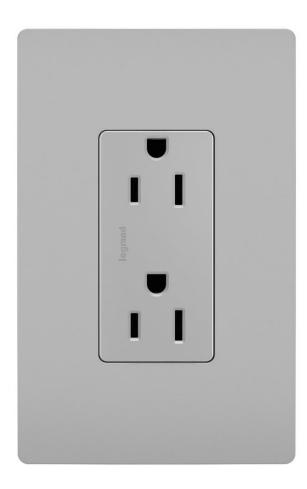

# RADIANT 15A/125V DUP RECEP GRY

### **Product Features**

Take a step up from the standard. This duplex outlet installs easily for the basic power every home needs, while elevating your space with the sleek, clean lines of radiant for a sophisticated look. Made exclusively for use with screwless Wall Plates from the radiant Collection, sold separately.

## **Product Specification**

Width: 1.56 Height: 1.03 Style: Transitional Vendor Name : Legrand Radiant Family: Radiant