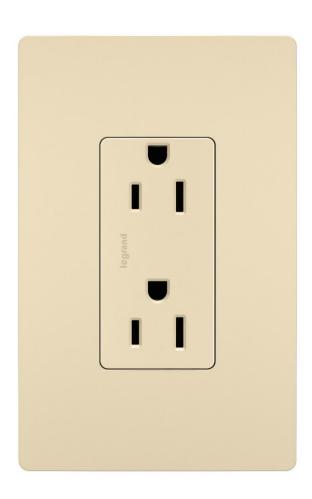

## **RADIANT 15A/125V DUP RECEP I**

## **Product Features**

Take a step up from the standard. This duplex outlet installs easily for the basic power every home needs, while elevating your space with the sleek, clean lines of radiant for a sophisticated look. Made exclusively for use with screwless Wall Plates from the radiant Collection, sold separately.