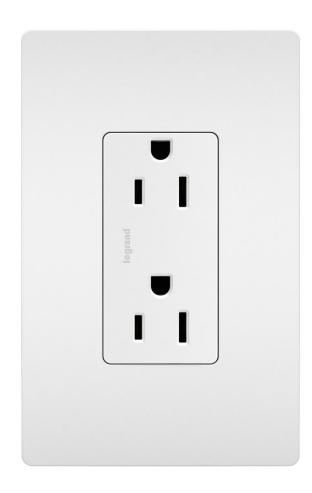

# RADIANT 15A/125V DUP RECEP W

### **Product Features**

Take a step up from the standard. This duplex outlet installs easily for the basic power every home needs, while elevating your space with the sleek, clean lines of radiant for a sophisticated look. Made exclusively for use with screwless Wall Plates from the radiant Collection, sold separately.