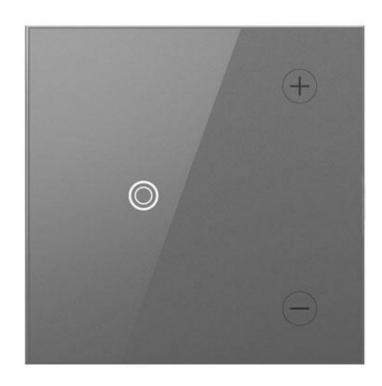

## **Touch Dimmer, Wi-Fi Ready Remote**

## **Product Features**

Combine Wi-Fi Lighting Control with sleek touch technology and the option to dim, for truly contemporary control. The Touch Wi-Fi Ready Remote Dimmer works in conjunction with an adorne Hub and a Wi-Fi Ready Master Dimmer for 3-way control. Use the dimmer to turn lights on/off, or adjust brightness, all with just the touch of a finger. And, create custom lighting settings to control lights from your smartphone or tablet via the Legrand Lighting Control app. Also compatible with Amazon Alexa and Google Home. Made exclusively for use with screwless Wall Plates from the adorne Collection, sold separately.