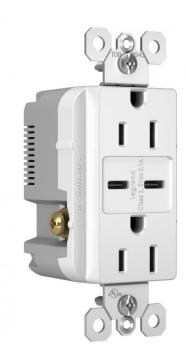

# RADIANT 3.1 C/C USB+15A DUP REC W

#### **Product Features**

Protects children with a patented tamper-resistant shutter system that prevents improper insertion of foreign objects, complete with "invisi-shutters" for an invisible effect.

Accommodates the latest mobile devices with two built-in connections for the newer USB Type-C, which features a smaller, reversible connector and high-speed specs.

View RADIANT 3.1 C/C USB+15A DUP REC W