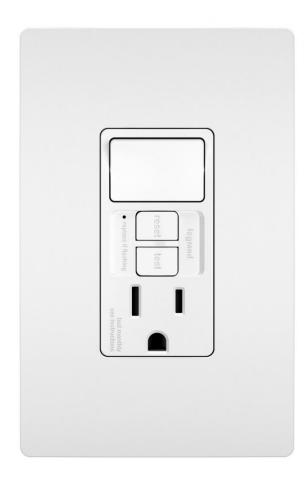

# radiant 15A SLFTST GFCI/SWITCH NO PLT WH

### **Product Features**

A step up from ordinary, this combination device features a compact switch with a tamper-resistant GFCI outlet. Ideal for use with vents in kitchens and baths, the codecompliant outlet self-tests automatically every three seconds to ensure reliable protection ground fault occurrences, and makes it easier to recognize and fix trips right where they happen no more confusion at the breaker box. Part of the radiant Collection, it also features sleek, clean lines for a sophisticated look. Made exclusively for use with screwless Wall Plates from the radiant Collection, sold separately. View radiant 15A SLFTST GFCI/SWITCH NO PLT WH