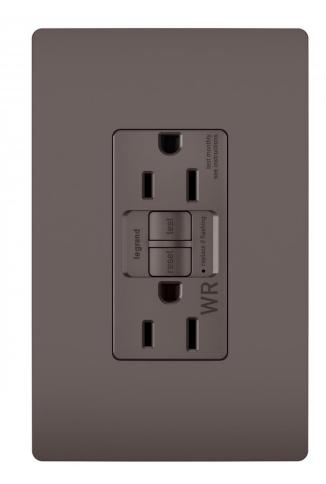

## radiant SELF TEST TR WR GFCI 15A 125V B

## **Product Features**

GFCI receptacles from the radiant Collection self-test automatically every three seconds to ensure reliable protection from shock due to ground fault occurrences. Meeting National Electrical Code requirements for ground fault protection, GFCI receptacles make it easier to recognize and fix trips right where they happen no more confusion at the breaker box. Also including tamper and weather\* resistance, this model was designed for use on decks, patios, pool areas, and other outdoor spaces. Maximize safety, in style, with GFCI protection featuring the sleek, clean lines of radiant. GFCI protection is required by code in bathrooms, kitchens, garages, basements, outdoor areas, and for any other outlets found within six feet of a sink or water source. GFCI outlets should always be used when replacing existing GFCI outlets during renovation. Made exclusively for use with screwless Wall Plates from the radiant Collection, sold separately. Spec-Grade devices are engineered to meet federal specifications for use in commercial installations.