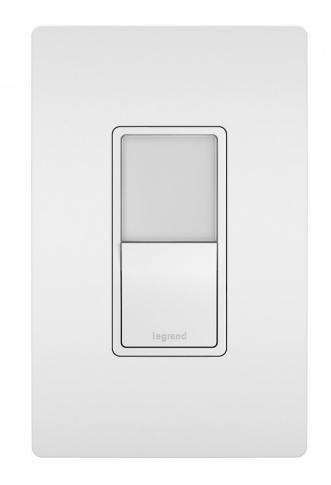

## radiant NIGHT LIGHT + SP/3WAY SWITCH WH

## **Product Features**

Add the convenience of a little extra light, wherever your home needs it, with this combination switch and built-in night light from the radiant Collection. Easily replacing an existing single-pole or 3-way switch, the night light portion has five adjustable light levels and uses a hidden sensor to turn on when it is dark, making it a great addition to bathrooms, kitchens and nurseries. Features the sleek, clean lines of radiant for a sophisticated touch. Made exclusively for use with screwless Wall Plates from the radiant Collection, sold separately. View radiant NIGHT LIGHT + SP/3WAY SWITCH WH