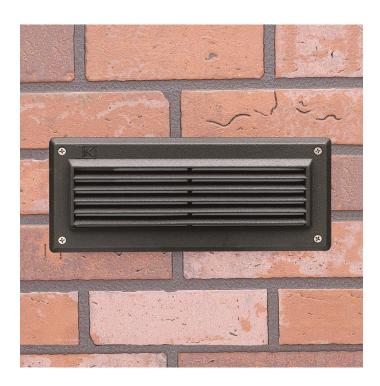

## Louvered Brick Light 2700K LED Textured Architectural Bronze

## **Product Features**

2700K WARM-WHITE LED BRICK LIGHT - Designed to be integrated into brick wall during construction. LED version is also usable in vertical risers. Casts a low, even spread of energy efficient LED light. Available with or without louvers.