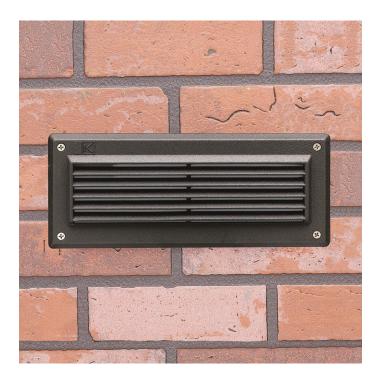

## Louvered Brick Light 3000K LED Textured Architectural Bronze

## **Product Features**

3000K PURE-WHITE LED BRICK LIGHT - Designed to be integrated into brick wall during construction. LED version is also usable in vertical risers. Casts a low, even spread of energy efficient LED light. Available with or without louvers.