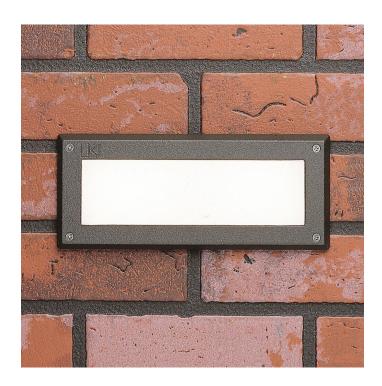

## Brick Light without Louvers 3000K LED Textured Architectural Bronze

## **Product Features**

3000K Pure-White LED BRICK LIGHT - Designed to be integrated into brick wall during construction. LED version is also usable in vertical risers. Casts a low, even spread of energy efficient LED light. Available with or without louvers.