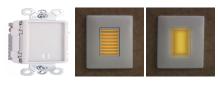

Brand Lighting 2930 SW 30th Ave Suite C Hallandale Beach FL 33009 United States

# **AMBER NIGHT LIGHT FULL**



### **Product Features**

Install extra nighttime convenience, control and safety with radiant night light devices. Ideal for hallways, kitchens and nurseries, this full Amber LED night light features five adjustable light levels, a hidden sensor that automatically controls the night light and an impactresistant Lexan lens, face and body. An optional louver is included for added light-level control.

View AMBER NIGHT LIGHT FULL

## **Product Specification**

Style: Transitional

Vendor Name: Legrand Radiant

Family: Night Lights

## **Product Gallery**



#### Scan to Visit



Brand Lighting 2930 SW 30th Ave Suite C Hallandale Beach FL 33009 United States