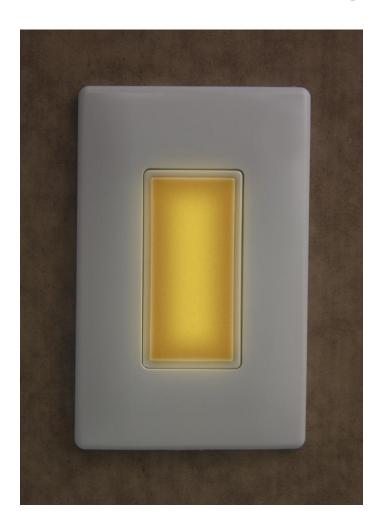

# **AMBER NIGHT LIGHT FULL**

### **Product Features**

Install extra nighttime convenience, control and safety with radiant night light devices. Ideal for hallways, kitchens and nurseries, this full Amber LED night light features five adjustable light levels, a hidden sensor that automatically controls the night light and an impactresistant Lexan lens, face and body. An optional louver is included for added light-level control.