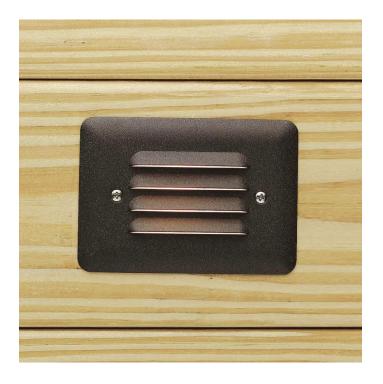

## 3000K Louvered LED Mini Step Light in Textured Architectural Bronze

## **Product Features**

3000K PURE-WHITE LED MINI STEP LIGHT - Designed to be integrated into outdoor steps. Casts a low, even spread of energy efficient LED light. With louvered faceplate in Textured Architectural Bronze. View 3000K Louvered LED Mini Step Light in Textured Architectural Bronze