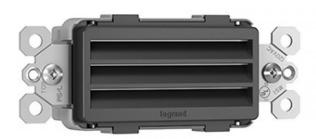

# HORIZONTAL STEP LIGHT, TRI-COLOR

#### **Product Features**

The radiant collection is a step up from the standard with simple, classic options in wiring devices, home automation controls and screwless wall plates that complement today's homes. Ideal for stairways, hallways, media rooms, and hotels. This night light features five adjustable light levels, a hidden sensor that automatically controls the night light and an impact-resistant Lexan lens, face and body. An optional louver is included for added light-level control. radiant Screwless Wall Plate not included. For detailed Night Light information, visit our Night Lights page.