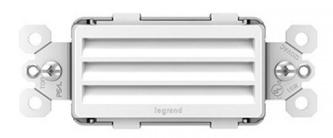

#### **Product Features**

The radiant collection is a step up from the standard with simple, classic options in wiring devices, home automation controls and screwless wall plates that complement today's homes. Ideal for stairways, hallways, media rooms, and hotels. This night light features five adjustable light levels, a hidden sensor that automatically controls the night light and an impact-resistant Lexan lens, face and body. An optional louver is included for added light-level control. radiant Screwless Wall Plate not included. For detailed Night Light information, visit our Night Lights page.