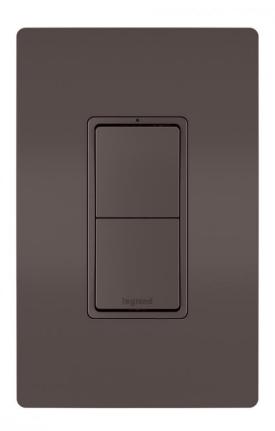

# 15A SP+SP DECO SWITCH, BROWN

#### **Product Features**

The radiant collection is a step up from the standard with simple, classic options in wiring devices, home automation controls and screwless wall plates that complement today's homes. radiant Screwless Wall Plate not included. View 15A SP+SP DECO SWITCH, BROWN