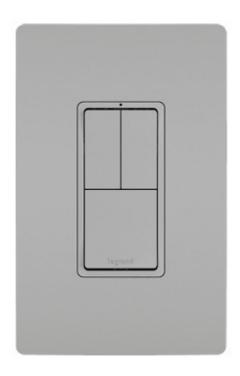

# radiant 3 SWITCH, SP/3-WAY + SP + SP GRY

#### **Product Features**

More control, less space. This combination switch provides control of multiple lights or devices from a single location, while featuring an oversized primary switch for easy use. Designed to emulate the sleek lines of the collection's paddle switches, it delivers flexible, space-saving control with the sophisticated look of radiant. Made exclusively for use with screwless Wall Plates from the radiant Collection, sold separately.

### **Product Specification**

Width: 1.75 Height: 4.25

Style: Transitional

Vendor Name: Legrand Radiant

Family: Radiant

Brand Lighting 2930 SW 30th Ave Suite C Hallandale Beach FL 33009 United States