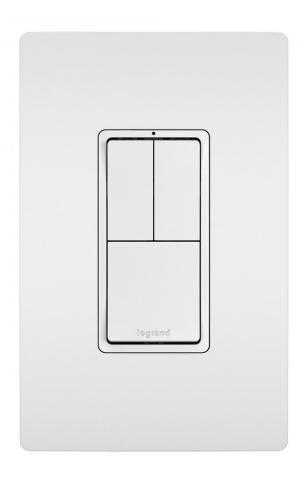

## radiant 3 SWITCH, SP/3-WAY + SP + SP W

## **Product Features**

More control, less space. This combination switch provides control of multiple lights or devices from a single location, while featuring an oversized primary switch for easy use. Designed to emulate the sleek lines of the collection's paddle switches, it delivers flexible, space-saving control with the sophisticated look of radiant. Made exclusively for use with screwless Wall Plates from the radiant Collection, sold separately.