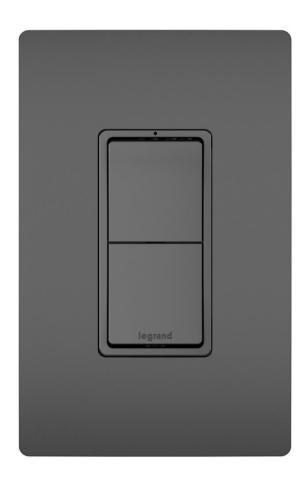

# radiant 2 SWITCH, SP + SP BK

### **Product Features**

Control two separate lights or devices from a single location with this combination switch. Designed to emulate the sleek lines of the collection's paddle switches, it delivers flexible, space-saving control with the sophisticated look of radiant. Made exclusively for use with screwless Wall Plates from the radiant Collection, sold separately.