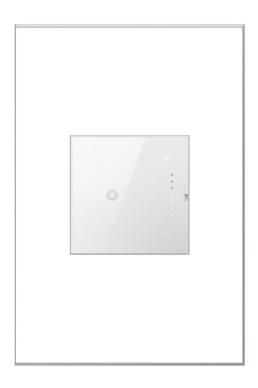

## **Product Features**

adorne Touch Style Dimmers feature a stunning translucent face and operates just like an iPhone - simply touch your finger on the circle to turn the lights on and off, or use the arrows on the right to dim them. The Touch interface is created using a unique translucent material. In multi-gang installations, we recommend pairing Touch switches and dimmers for optimal consistency. Ideal for typical residential and light commercial applications, the Tru-Universal Dimmer is the simple solution to all your dimming challenges. It works with any 120V dimmable lamp, load and fixture.