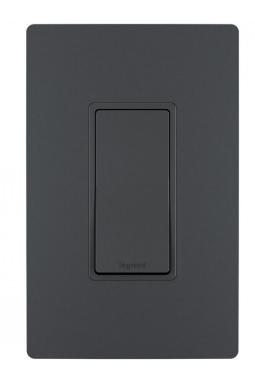

# radiant SWITCH 3 WAY 15A 120/277V, GRP

### **Product Features**

Allowing control of a light or fixture from two separately located switches, the radiant 3-Way Switch upgrades your space with clean lines and smooth paddle action for a sophisticated touch. Made exclusively for use with screwless Wall Plates from the radiant Collection, sold separately.