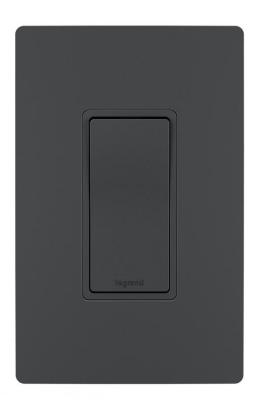

# radiant SWITCH 4W 15A 120/277 GRAPH

#### **Product Features**

For your largest or most open spaces, a radiant 4-Way Switch enables control of a single light or fixture from three or more separate locations (working in conjunction with 3-Way Switches). Perfect for basements or multilevel rooms. Part of the radiant Collection, it features clean lines and smooth paddle action for a sophisticated touch. Made exclusively for use with screwless Wall Plates from the radiant Collection, sold separately.