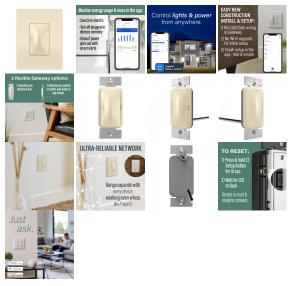

# **Product Gallery**

### **Product Features**

The smartest way to take control of lights and power, optimized for larger homes. Smart Lighting lets you set the exact lighting you need, from anywhere, adding safety and convenience to your home. And delivering it all with unprecedented range and reliability, radiant with Netatmo leverages leading Netatmo technology to provide an ideal solution for larger homes with many smart products. Start with the Smart Gateway to establish a robust and dedicated mesh network, then add smart switches, dimmers and outlets to build a solution that perfectly fits a homes unique space and needs. Options include wireless smart switches and dimmers for easily adding 3-way control.