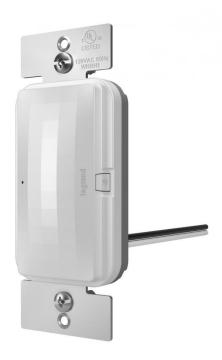

BrandLighting Where Lighting Is An Art. Brand Lighting 2930 SW 30th Ave Suite C Hallandale Beach FL 33009 United States

# Smart Gateway with Netatmo, White



### **Product Gallery**



#### **Product Features**

The smartest way to take control of lights and power, optimized for larger homes. Smart Lighting lets you set the exact lighting you need, from anywhere, adding safety and convenience to your home. And delivering it all with unprecedented range and reliability, radiant with Netatmo leverages leading Netatmo technology to provide an ideal solution for larger homes with many smart products. Start with the Smart Gateway to establish a robust and dedicated mesh network, then add smart switches, dimmers and outlets to build a solution that perfectly fits a homes unique space and needs. Options include wireless smart switches and dimmers for easily adding 3-way control.

View Smart Gateway with Netatmo, White

## **Product Specification**