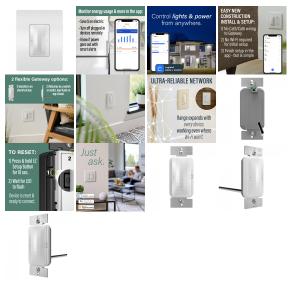

### **Product Gallery**

#### **Product Features**

The smartest way to take control of lights and power, optimized for larger homes. Smart Lighting lets you set the exact lighting you need, from anywhere, adding safety and convenience to your home. And delivering it all with unprecedented range and reliability, radiant with Netatmo leverages leading Netatmo technology to provide an ideal solution for larger homes with many smart products. Start with the Smart Gateway to establish a robust and dedicated mesh network, then add smart switches, dimmers and outlets to build a solution that perfectly fits a homes unique space and needs. Options include wireless smart switches and dimmers for easily adding 3-way control.