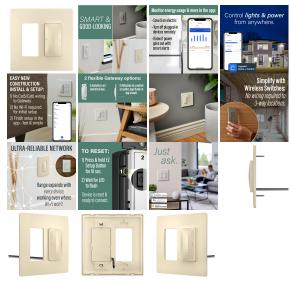

## **Product Gallery**

### **Product Features**

The smartest way to take control of lights and power, optimized for larger homes. Smart Lighting lets you set the exact lighting you need, from anywhere, adding safety and convenience to your home. And delivering it all with unprecedented range and reliability, radiant with Netatmo leverages leading Netatmo technology to provide an ideal solution for larger homes with many smart products. Start with the Smart Gateway to establish a robust and dedicated mesh network, then add smart switches, dimmers and outlets to build a solution that perfectly fits a homes unique space and needs. Options include wireless smart switches and dimmers for easily adding 3-way control.