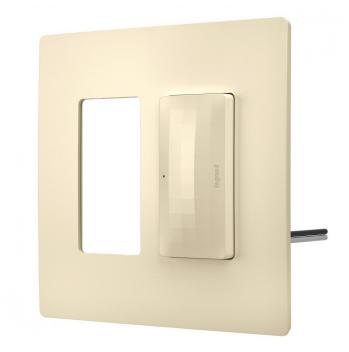

# Smart Gateway Surface Mount with Netatmo, Light Almond

## **Product Specification**

Width : 0.56 Height : 4.75 Style : Transitional Vendor Name : Legrand Radiant