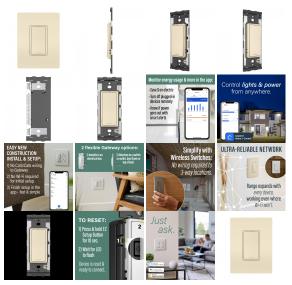

## **Product Gallery**

## **Product Features**

The smartest way to take control of lights and power, optimized for larger homes. Smart Lighting lets you set the exact lighting you need, from anywhere, adding safety and convenience to your home. And delivering it all with unprecedented range and reliability, radiant with Netatmo leverages leading Netatmo technology to provide an ideal solution for larger homes with many smart products. Start with the Smart Gateway to establish a robust and dedicated mesh network, then add smart switches, dimmers and outlets to build a solution that perfectly fits a homes unique space and needs. The Wireless Smart Switch with Netatmo can be added to any wall, or virtually any surface, for easy 3-way control -- no wires necessary. Use the included mounting adhesive to gain control of a room's lights from a second on-wall location in minutes, no tools required. An ideal solution for large rooms or areas with multiple entrance/exit points that are not wired for 3-way control.