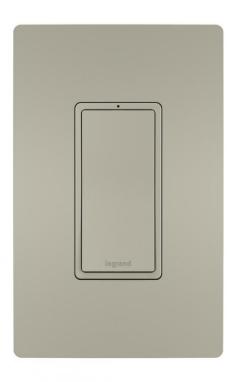

# Wireless Smart Switch with Netatmo, Nickel

#### **Product Features**

The smartest way to take control of lights and power, optimized for larger homes. Smart Lighting lets you set the exact lighting you need, from anywhere, adding safety and convenience to your home. And delivering it all with unprecedented range and reliability, radiant with Netatmo leverages leading Netatmo technology to provide an ideal solution for larger homes with many smart products. Start with the Smart Gateway to establish a robust and dedicated mesh network, then add smart switches, dimmers and outlets to build a solution that perfectly fits a homes unique space and needs. The Wireless Smart Switch with Netatmo can be added to any wall, or virtually any surface, for easy 3-way control -- no wires necessary. Use the included mounting adhesive to gain control of a room's lights from a second on-wall location in minutes, no tools required. An ideal solution for large rooms or areas with multiple entrance/exit points that are not wired for 3-way control.