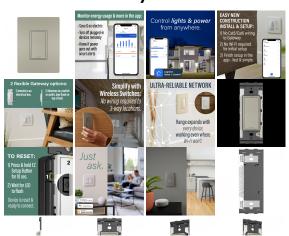

## **Product Gallery**

#### **Product Features**

The smartest way to take control of lights and power, optimized for larger homes. Smart Lighting lets you set the exact lighting you need, from anywhere, adding safety and convenience to your home. And delivering it all with unprecedented range and reliability, radiant with Netatmo leverages leading Netatmo technology to provide an ideal solution for larger homes with many smart products. Start with the Smart Gateway to establish a robust and dedicated mesh network, then add smart switches, dimmers and outlets to build a solution that perfectly fits a homes unique space and needs. The Wireless Smart Switch with Netatmo can be added to any wall, or virtually any surface, for easy 3-way control -- no wires necessary. Use the included mounting adhesive to gain control of a room's lights from a second on-wall location in minutes, no tools required. An ideal solution for large rooms or areas with multiple entrance/exit points that are not wired for 3-way control.