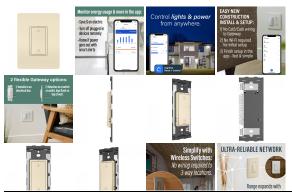

#### **Product Features**

The smartest way to take control of lights and power, optimized for larger homes. Smart Lighting lets you set the exact lighting you need, from anywhere, adding safety and convenience to your home. And delivering it all with unprecedented range and reliability, radiant with Netatmo leverages leading Netatmo technology to provide an ideal solution for larger homes with many smart products. Start with the Smart Gateway to establish a robust and dedicated mesh network, then add smart switches, dimmers and outlets to build a solution that perfectly fits a homes unique space and needs. With the Home/Away Wireless Smart Switch with Netatmo, turn a full lighting scene on or off at the touch of a button. Easily programmed through the Legrand Home + Control app, this device lets users group and control a perfect combination of lights for their routine. Position near the front door to turn entry, living room and hall lights all on with a tap; or, place beside the door to the garage to shut the main lights off before you leave. And with its no-wire design, it can be added to any wall, anywhere. Simply use the included adhesive to mount in minutes.