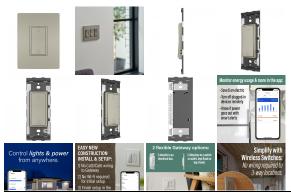

#### **Product Features**

The smartest way to take control of lights and power, optimized for larger homes. Smart Lighting lets you set the exact lighting you need, from anywhere, adding safety and convenience to your home. And delivering it all with unprecedented range and reliability, radiant with Netatmo leverages leading Netatmo technology to provide an ideal solution for larger homes with many smart products. Start with the Smart Gateway to establish a robust and dedicated mesh network, then add smart switches, dimmers and outlets to build a solution that perfectly fits a homes unique space and needs. With the Home/Away Wireless Smart Switch with Netatmo, turn a full lighting scene on or off at the touch of a button. Easily programmed through the Legrand Home + Control app, this device lets users group and control a perfect combination of lights for their routine. Position near the front door to turn entry, living room and hall lights all on with a tap; or, place beside the door to the garage to shut the main lights off before you leave. And with its no-wire design, it can be added to any wall, anywhere. Simply use the included adhesive to mount in minutes.