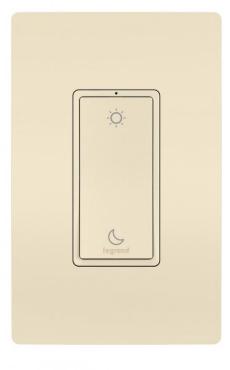

## Sleep/Wake Wireless Smart Switch with Netatmo, Light Almond

## **Product Features**

The smartest way to take control of lights and power, optimized for larger homes. Smart Lighting lets you set the exact lighting you need, from anywhere, adding safety and convenience to your home. And delivering it all with unprecedented range and reliability, radiant with Netatmo leverages leading Netatmo technology to provide an ideal solution for larger homes with many smart products. Start with the Smart Gateway to establish a robust and dedicated mesh network, then add smart switches, dimmers and outlets to build a solution that perfectly fits a homes unique space and needs. With the Wake/Sleep Wireless Smart Switch with Netatmo, turn a full lighting scene on or off at the touch of a button. Easily programmed through the Legrand Home + Control app, this device lets users group and control a perfect combination of lights for their routine. Position near a nightstand or the door of an en suite bathroom for convenient morning and nighttime control. And with its no-wire design, it can be added to any wall, anywhere. Simply use the included adhesive to mount in minutes. View Sleep/Wake Wireless Smart Switch with Netatmo, **Light Almond** 