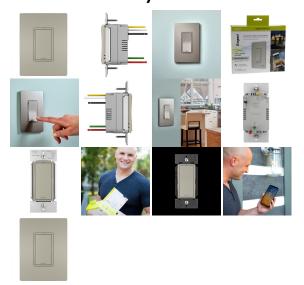

## **Product Gallery**

#### **Product Features**

Take comfort in the convenience of controlling your lights from any smart device, from anywhere.

The Smart Switch, Wi-Fi enables you to control your lights, and even set scenes and schedules, from any smart device. Or, just ask Alexa or Google to turn the lights on for you. Combining classic design and advanced functionality with simple connection among existing smart home solutions using your homes wireless network, Smart Lighting from the radiant Collection sets the exact lighting you want when and where you need it.