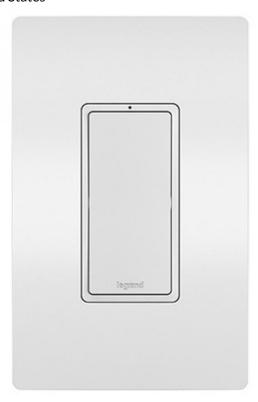

## WIFI radiant SWITCH W V2

#### **Product Features**

Take comfort in the convenience of controlling your lights from any smart device, from anywhere.

The Smart Switch, Wi-Fi enables you to control your lights, and even set scenes and schedules, from any smart device. Or, just ask Alexa or Google to turn the lights on for you. Combining classic design and advanced functionality with simple connection among existing smart home solutions using your homes wireless network, Smart Lighting from the radiant Collection sets the exact lighting you want when and where you need it.

### **Product Specification**

Width: 7.00 Height: 6.00

Style: Transitional

Vendor Name: Legrand Radiant

Family: Radiant