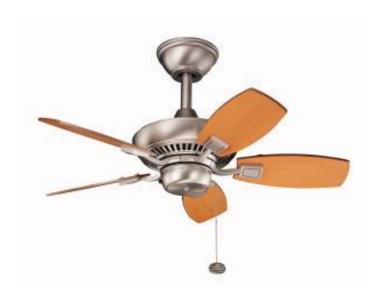

## Canfield 30" Fan Brushed Nickel

## **Product Features**

With a Brushed Nickel finish, this fan is a wonderful addition to the Kichler Canfield Collection. The 5, 30" blades are pitched 24 degrees and are reversible. The 153mm x 17mm Motor will provide the quiet power you need. This fan comes complete with a pull chain (3 speeds forward and reverse) and 16 inch downrod. It is low ceiling adaptable with the flush mount kit included. This fan is indoor/outdoor cUL listed for damp locations.